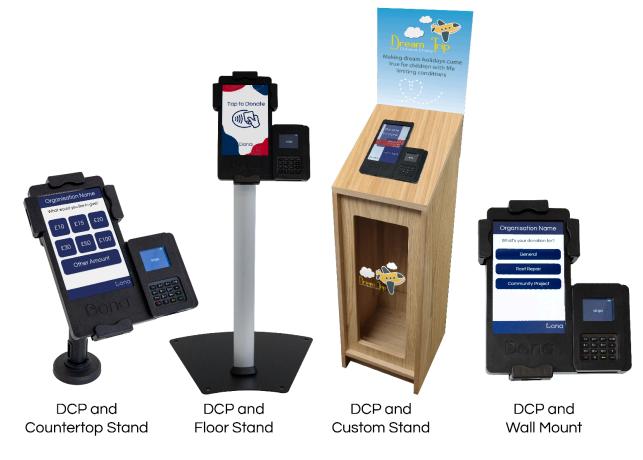

### Digital Collection Plate (DCP) v3

- Self service kiosk
- 8 inch High Definition screen
- Contactless and Chip & PIN
- Collect donations without Internet
- Stand options, all include a security lock
- Connects via WiFi or 4G
- 10 hour battery life
- Popular features include:
  - Gift Aid declarations and HMRC reporting
  - Customisable amounts and funds
  - Custom branded screensavers

### Pricing

| Donation Terminal                                                                  | Price                       |  |
|------------------------------------------------------------------------------------|-----------------------------|--|
| DCP v3 (WiFi)                                                                      | £480                        |  |
| DCP v3 (WiFi & 4G)                                                                 | £550                        |  |
| Stand Options - we recommend 1 stand per DCP, each stand includes a security lock. |                             |  |
| Floor Stand                                                                        | £80                         |  |
| Countertop / Wall Mount                                                            | £50                         |  |
| Custom Stand                                                                       | Prices available on request |  |